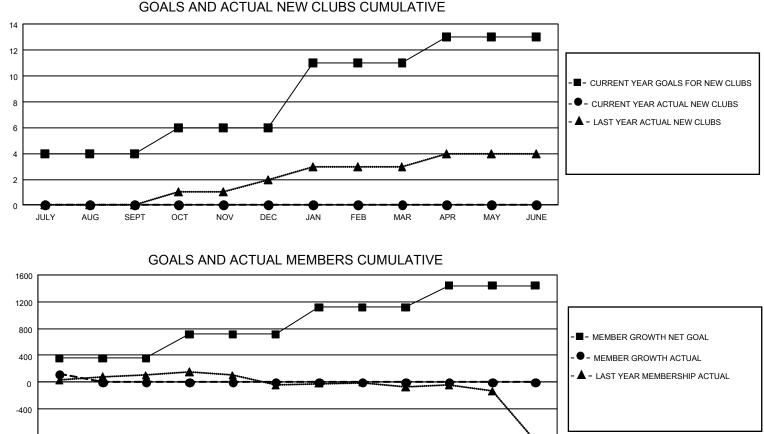

## GAT MONTHLY MEMBERSHIP PROGRESS REPORT

GMT Constitutional Area 5 - J, Group H

REPORT DOES NOT INCLUDE CLUBS IN UNDISTRICTED AREAS.

|               | Club          | S           |               | Members               |                        |                         |                                                    |  |  |
|---------------|---------------|-------------|---------------|-----------------------|------------------------|-------------------------|----------------------------------------------------|--|--|
|               | RESULTS FOR   | R 2021-2022 |               | RESULTS FOR 2021-2022 |                        |                         |                                                    |  |  |
| QUARTER       | NEW CLUB GOAL | NEW CLUBS   | DROPPED CLUBS | QUARTER               | BER GROWTH NET<br>GOAL | MEMBER GROWTH<br>ACTUAL | DROPPED<br>MEMBERS ACTUAL<br>(including transfers) |  |  |
| JULY/AUG/SEPT | 12            | 0           | 0             | JULY/AUG/SEPT         | 358                    | 262                     | 124                                                |  |  |
| OCT/NOV/DEC   | 6             | 0           | 0             | OCT/NOV/DEC           | 358                    | 0                       | 0                                                  |  |  |
| JAN/FEB/MAR   | 15            | 0           | 0             | JAN/FEB/MAR           | 403                    | 0                       | 0                                                  |  |  |
| APR/MAY/JUNE  | 6             | 0           | 0             | APR/MAY/JUNE          | 323                    | 0                       | 0                                                  |  |  |

|       |      |     |      |     |     |         |         |        |         |       |     | N     |        |   |
|-------|------|-----|------|-----|-----|---------|---------|--------|---------|-------|-----|-------|--------|---|
| -800  |      |     |      |     |     |         |         |        |         |       |     | À     |        |   |
| -1200 | JULY | AUG | SEPT | ОСТ | NOV | DEC     | JAN     | FEB    | MAR     | APR   | MAY | JUNE  |        |   |
|       |      |     | 0    |     | 1   | 45 CLUE | 3S OF 6 | 86 ADD | ED 1 OF | RMORE | GE  | INDER | DISTRI | N |